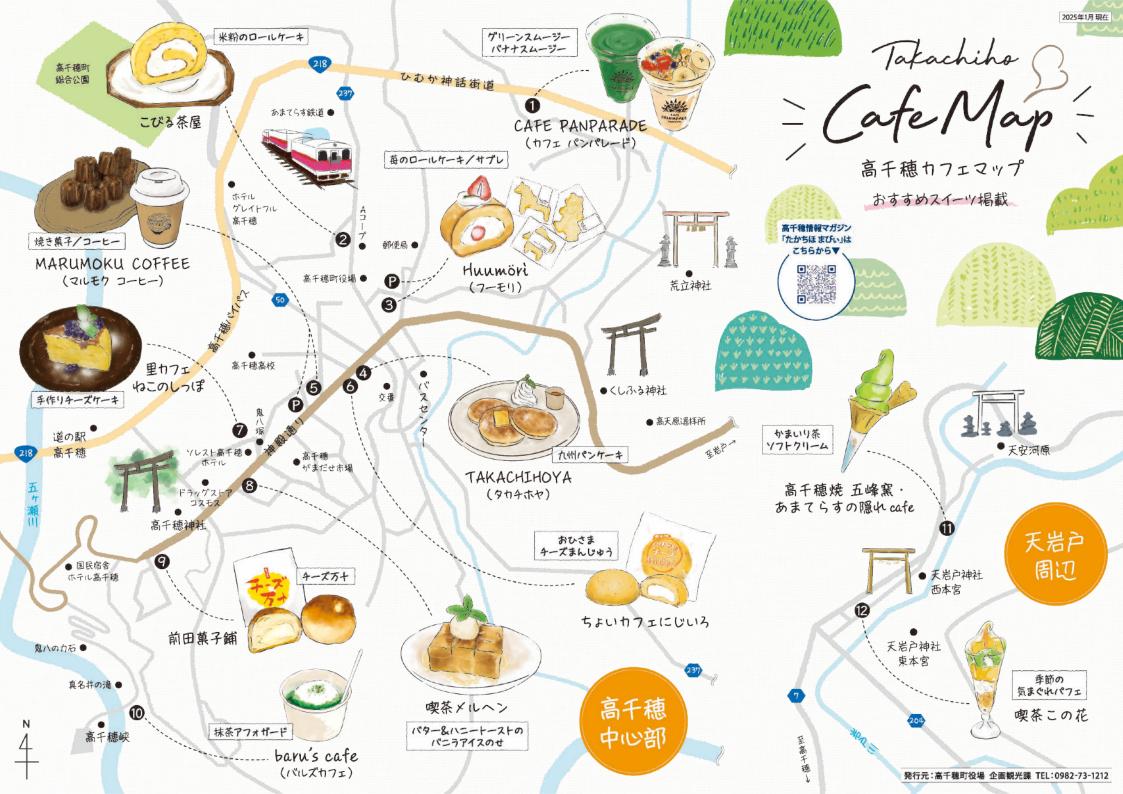

#### CAFE PANPARADE (171 パンパレード)

地元でとれるフルーツを使った生ジュース、高千穂牛のハンバーガー など、ここでしか食べられないフードをご用意しています。ぜひお立 ち寄りください。

◎ 宮崎県西臼杵郡高千穂町三田井 392-1 Open, 月~金 9:00~17:00 土日祝 7:30~18:00 ※時期によって変更あり。詳細はインスタグラムでご確認ください。 定休日,元日/駐車場、140台あり(アズーロ内駐車場) Tel. 0982-83-1680

O @cafe\_panparade

## 2 こびる茶屋(あまてらすの娘たち)

日替わり弁当を販売しています。店内で食べる事もできます。カレーラ イス、神楽うどんなども出来ます。コーヒー。スイーツなどで、ゆっく りとお過ごしくださいね。

♀宮崎県西臼杵郡高千穂町三田井 42-13 Open. 月~金 13:00 ~ 16:00 ± 11:00 ~ 16:00 定休日,不定休/駐車場,あり(店舗裏) Tel. 0982-83-0808

(O) @amamusu\_takachiho

## 3 Huumöri (7-E1)

店主ひとりで営む小さなお店です。地元野菜を中心としたランチや季 節を感じられるスイーツなどをご用意しています。日常から少し離れて ほっと安らぐ時間を過ごしていただけたら嬉しいです。

♀宮崎県西臼杵郡高千穂町三田井10-2 Open. 金~日. 祝月 11:00-16:00 (Lo.15:30) Lunch 数量限定 11:00-14:00 (Lo.13:00) 定休日, 日~木 駐車場、あり/ Tel. 070-9293-4084

O @huumori\_\_cafe

# Δ ΤΑΚΑCΗΙΗΟΥΑ (91)+π+ν)

神話の里「高千穂」をイメージした静かで落ち着いた店内。Wi-Fiを 完備し、店内奥にはアートギャラリーの空間もあります。心地良く流れる BGMと共に、ゆったりとした時間をお過ごしください。

●宮崎県西臼杵郡高千穂町三田井1171-4 Open. 11:00-17:00 / 定休日, 金曜日 駐車場,あり(店舗横、共用駐車場) Tel 0982-82-2006

(O) @takachihoya

### 5 MARUMOKU COFFEE (ZILED J-L-)

コーヒーと焼き菓子のテイクアウト専門店です。コーヒー豆は、季節や 焼き菓子に合わせてる種類(浅煎りから深煎りまで)あります。豆の 販売もしているのでお気軽にスタッフまでお尋ねください。

● 宮崎県西臼杵郡高千穂町三田井1145-12 Open. 11:00~15:00 / 定休日. 不定休 駐車場,あり(店舗より徒歩1分圏内) お問い合わせは、インスタグラムのDMまで

O @marumokucoffee

### ちょいカフェにじいろ

毎朝一つひとつ丁寧に焼き上げた「おひさまチーズまんじゅう」と一 杯ずつ淹れるこだわりのドリンクでほっと一息できる小さなカフェです。

●宮崎県西臼杵郡高千穂町三田井1171-7 Open. 11:00~17:00 / 定休日. 木·日曜日 駐車場.あり(店舗横、共用駐車場) Tel. 0982-83-0707

古民家を利用したテーブル3席のちいさなお店です。メニューは、季節の食 材を使った和の薬膳ランチプレート、自家栽培ハーブティ、手作りスイーツ を提供しています!どこか懐かしい、癒しのカフェです。

# ♀宮崎県西臼杵郡高千穂町三田井 1227

Open. 11:00~17:00/定休日,水·木曜日 ※不定休あり 駐車場、あり(SOLEST高モ穂ホテル 第二駐車場内) Tel. 0982-82-2256

### 喫茶メルヘン

高千穂神社から徒歩3分。オープンして40年以上の昔ながらの小さ な喫茶店です。サイフォンで淹れた Coffee やスイーツでホッと一息い かがでしょうか ト

●宮崎県西臼杵郡高千穂町三田井1101-12 Open. 11:00~17:00 / 定休日, 不定休(主に日曜日) 駐車場.あり(店舗ななめ前、ベスト電器内駐車場) Tel 0982-72-2439

### 9 前田菓子鋪

1961年創業、和菓子職人の昔ながらの製法と技術を受け継ぎ、伝統 の味を大切に!当店のモットーは「良い材料を使って、美味しいもの を造れば大丈夫し

●宮崎県西臼杵郡高千穂町三田井1026-12 Open. 9:00~19:00 (水曜日9:00~14:00) 定休日,日曜日/駐車場,あり(店舗前·店舗下) Tel. 0982-72-2696

O @maedakashiho

# 10 barn's cafe (15112 171)

高千穂峡にあるカフェです。イギリス発祥の COSTA コーヒーや地元 で採いた食材を使ったサンドイッチ、自家製シロップを使ったドリンク やおにぎりなどを提供しています。

◎宮崎県西臼杵郡高千穂町三田井 967-11 Open. 10:00~16:00/定休日. なし ※臨時休業あり 駐車場.あり(高千穂峡内駐車場) Tel. 0982-82-2016

店舗紹介サイト

天岩戸神社から天安河原へ向かう途中に位置するカフェで、テラス席 からは川の渓流を眺めながら食事が楽しめます。高千穂牛を使った軽 食やソフトクリームなど、メニューの種類が豊富です。

(O) @irodori\_nijiro

**宮崎県西臼杵郡高千穂町岩戸** 1082-21 Open. 10:00~17:00 / 定休日, 不定休 駐車場、あり(店舗前) Tel. 0982-76-1200

(O) @kakure.cafe1200

この花は、まちを盛り上げたい想いから出来たお店です。天岩戸を散 策される観光客の方々がハンドドリップのコーヒーでほっと一息つけて お話しの出来る場所です。

● 宮崎県西臼杵郡高千穂町岩户 793-2 Open. 10:00~17:00 / 定休日,水·木曜日 駐車場.あり(天岩戸神社内駐車場) Tel 080-5605-1902

O @nekonoshipo

店舗紹介サイト